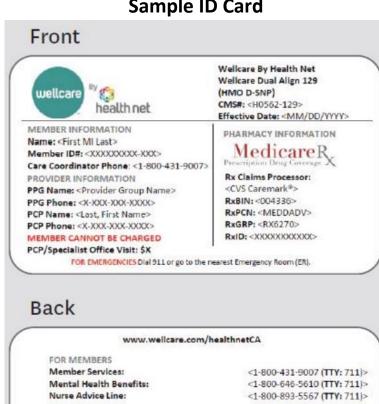

### Sample ID Card

Transportation: <1-866-653-0975 (TTY: 711)> Envolve Vision (For Members and Members): <1-866-392-6058 (TTY: 711)>

<1-800-867-6564> Pharmacy prior auth: For help: (PHARMACY USE ONLY) <1-888-865-6567>